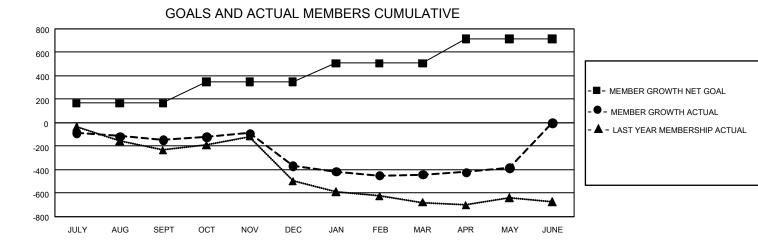

## GAT MONTHLY MEMBERSHIP PROGRESS REPORT

GMT Constitutional Area 3, Group G

REPORT DOES NOT INCLUDE CLUBS IN UNDISTRICTED AREAS.

| Clubs                 |               |           |               | Members               |                           |                         |                                                    |
|-----------------------|---------------|-----------|---------------|-----------------------|---------------------------|-------------------------|----------------------------------------------------|
| RESULTS FOR 2022-2023 |               |           |               | RESULTS FOR 2022-2023 |                           |                         |                                                    |
| QUARTER               | NEW CLUB GOAL | NEW CLUBS | DROPPED CLUBS | QUARTER               | IEMBER GROWTH NET<br>GOAL | MEMBER GROWTH<br>ACTUAL | DROPPED MEMBERS<br>ACTUAL (including<br>transfers) |
| JULY/AUG/SEPT         | 3             | 0         | 6             | JULY/AUG/SEP          | т 167                     | 224                     | 326                                                |
| OCT/NOV/DEC           | 12            | 1         | 13            | OCT/NOV/DEC           | 182                       | 352                     | 532                                                |
| JAN/FEB/MAR           | 27            | 1         | 4             | JAN/FEB/MAR           | 158                       | 271                     | 300                                                |
| APR/MAY/JUNE          | 15            | 1         | 0             | APR/MAY/JUNE          | 206                       | 293                     | 223                                                |