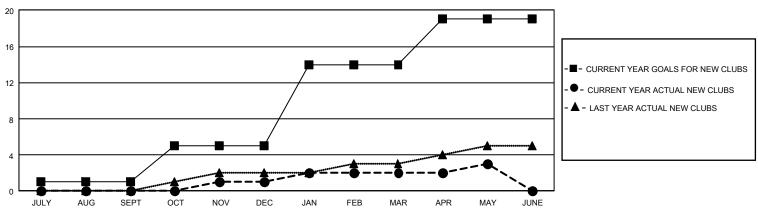

## GAT MONTHLY MEMBERSHIP PROGRESS REPORT

GMT Constitutional Area 3, Group G

REPORT DOES NOT INCLUDE CLUBS IN UNDISTRICTED AREAS.

| Clubs                 |               |           |               | Members               |                           |                         |                                                    |
|-----------------------|---------------|-----------|---------------|-----------------------|---------------------------|-------------------------|----------------------------------------------------|
| RESULTS FOR 2022-2023 |               |           |               | RESULTS FOR 2022-2023 |                           |                         |                                                    |
| QUARTER               | NEW CLUB GOAL | NEW CLUBS | DROPPED CLUBS | QUARTER               | IEMBER GROWTH NET<br>GOAL | MEMBER GROWTH<br>ACTUAL | DROPPED MEMBERS<br>ACTUAL (including<br>transfers) |
| JULY/AUG/SEPT         | 3             | 0         | 6             | JULY/AUG/SEP          | т 167                     | 224                     | 326                                                |
| OCT/NOV/DEC           | 12            | 1         | 13            | OCT/NOV/DEC           | 182                       | 352                     | 532                                                |
| JAN/FEB/MAR           | 27            | 1         | 4             | JAN/FEB/MAR           | 158                       | 271                     | 300                                                |
| APR/MAY/JUNE          | 15            | 1         | 0             | APR/MAY/JUNE          | 206                       | 293                     | 223                                                |